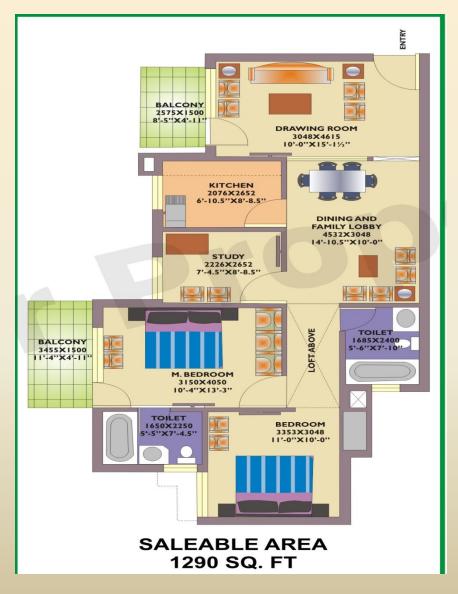

## Introduction | SRS Pearl Heights

#### **SRS** Pearl Heights

• "SRS Pearl Heights" is located at Sector - 87, Faridabad. It is a new age housing project that is designed to give you the house of your dreams.

#### Location Advantage

- Very well connected with City Center & Proposed Expressway
- International Airport 38 km, Railway Station 4 km
- Apeejay School 1 km, City Center 3 km
- Distance From Key Business Hubs, Nehru Place 20 km
- Ashram 20 km, Gurgaon 30 km
- Noida 20 km, Connaught Place 30 km



### Location | SRS Pearl Heights





### Site Plan | SRS Pearl Heights



Kumar Properties

# Unit Plan | 1290 Sq. Ft.





## Thank you 🙂

Kumar Properties

SCO 97, Sector-16, Faridabad 0129 – 4160501/601/701 www.kumarproperties.in