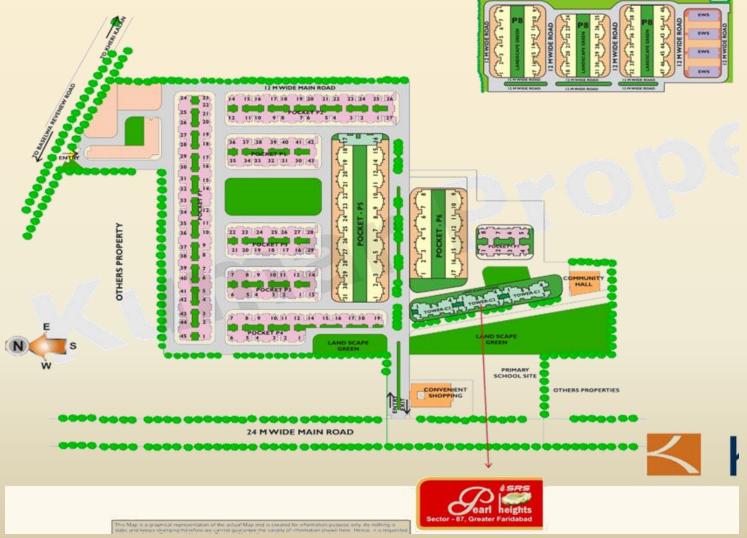

## Introduction | SRS Pearl Heights

#### **SRS** Pearl Heights

• "SRS Pearl Heights" is located at Sector - 87, Faridabad. It is a new age housing project that is designed to give you the house of your dreams.

#### Location Advantage

- Very well connected with City Center & Proposed Expressway
- International Airport 38 km, Railway Station 4 km
- Apeejay School 1 km, City Center 3 km
- Distance From Key Business Hubs, Nehru Place 20 km
- Ashram 20 km, Gurgaon 30 km
- Noida 20 km, Connaught Place 30 km



### Location | SRS Pearl Heights





### Site Plan | SRS Pearl Heights



Kumar Properties

# Unit Plan | 1290 Sq. Ft.





## Thank you 🙂

Kumar Properties

SCO 97, Sector-16, Faridabad 0129 – 4160501/601/701 www.kumarproperties.in