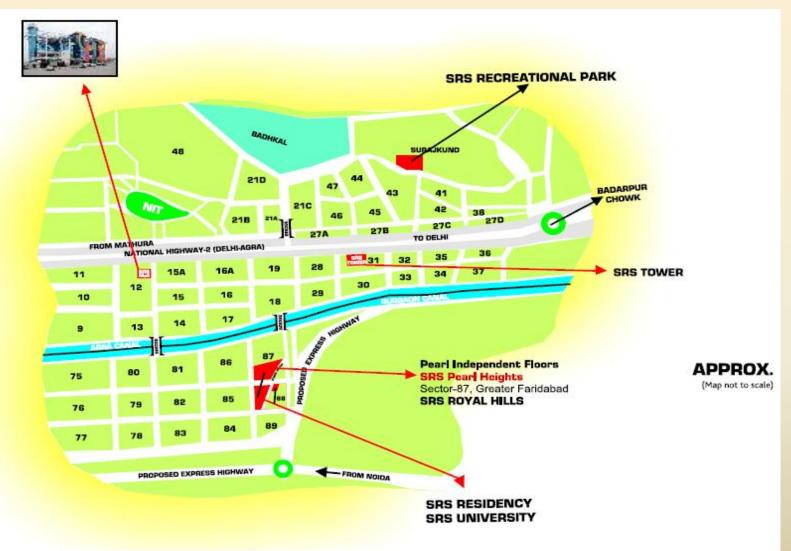

### Location | SRS Pearl Heights

#### Location Advantage

- Very well connected with City Center & Proposed Expressway
- International Airport 38 km, Railway Station 4 km
- Apeejay School 1 km, City Center 3 km
- Distance From Key Business Hubs, Nehru Place 20 km
- Ashram 20 km, Gurgaon 30 km
- Noida 20 km, Connaught Place 30 km